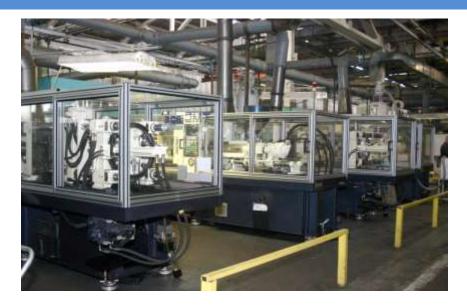

## Production

## Lean Manufacturing Based on Toyota System

#### 1. In accordance with the Toyota requirements the principle of U-shaped work cells has been implemented

22,000 m2 of working areas have been optimized, components movements have been reduced, the operators' movements have been minimized.