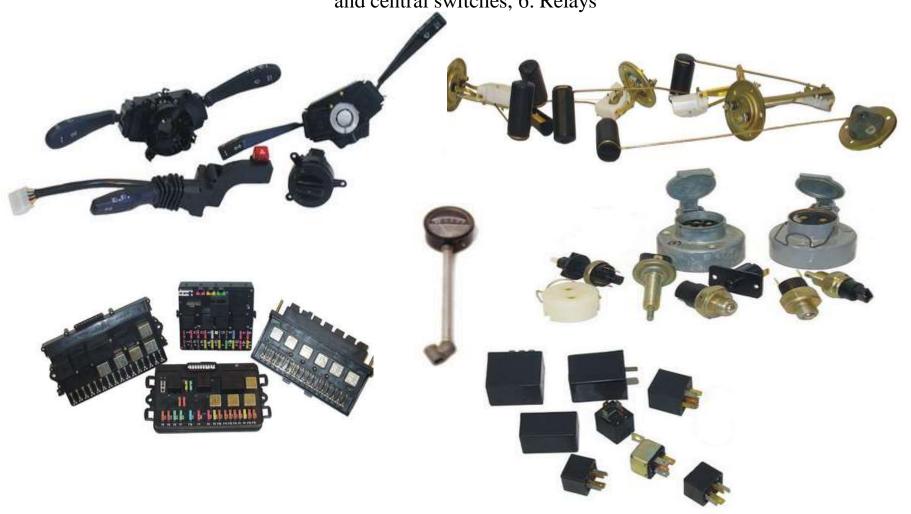

#### Main products of LLC Tochmash-avto

#### Main products developed at the Company's own design office:

1. Relay and fuse blocks, 2. Gasoline tank units 3. Switches, 4. Circuit elements, 5. Understeering and central switches, 6. Relays