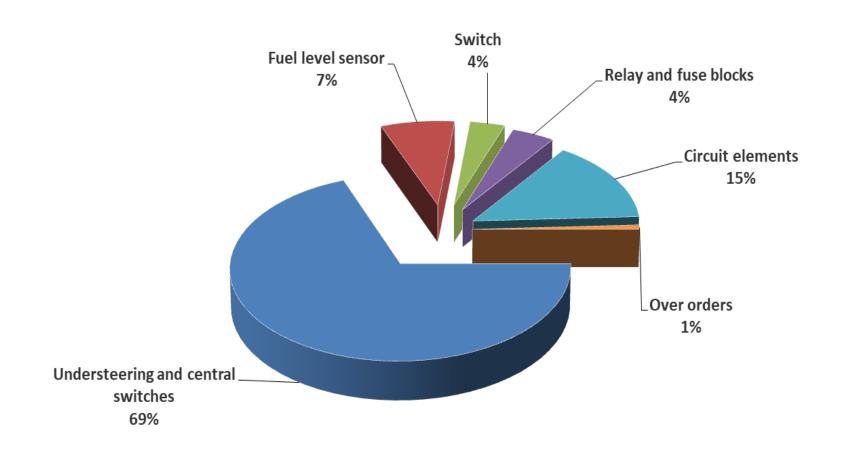

LLC Tochmash-avto produce following groups of auto accessories: understeering and central switches (the largest product line group), gasoline tank units, relay and fuse blocks, circuit elements, switches, etc. The total number of product line SKUs is about 100.

#### Revenue mix in 2019