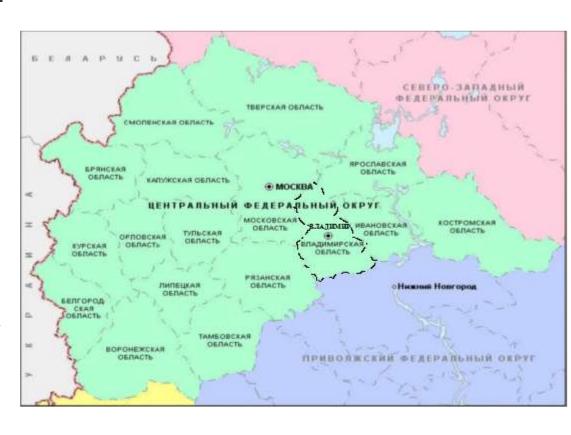

#### **Geographical Position**

The production site of Tochmash-Avto Ltd. is in the city of Vladimir. The Vladimir region is located in the centre of the European part of Russia. It is in the Central Federal Area. The Vladimir region has favourable geographical position in the centre of Russia. It is located at the intersection of transport systems connecting west and east of Russia, the Urals, southern regions and the north of the country.